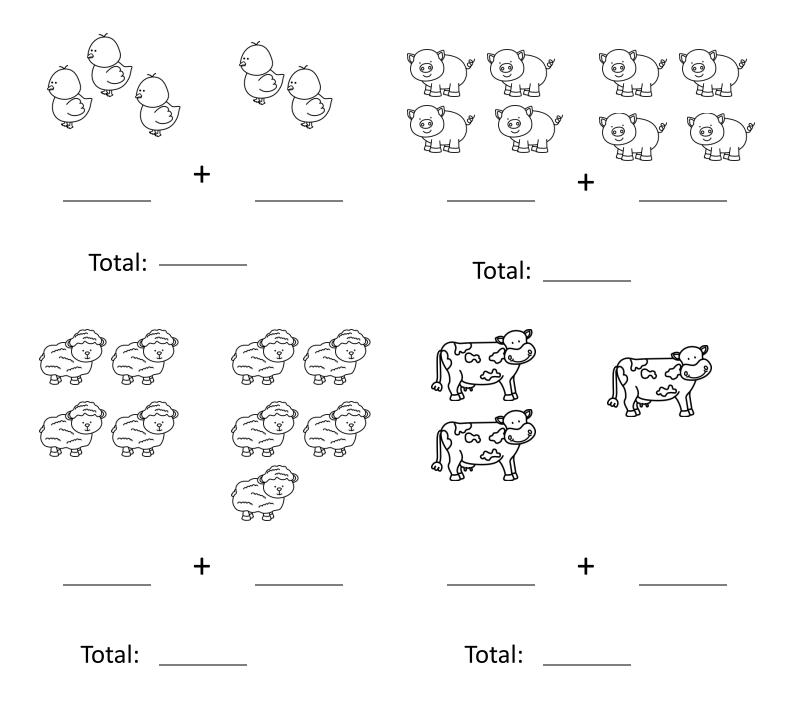

## **Farm Animal Addition**

Solve the addition problems below by counting the animals to find the sum.